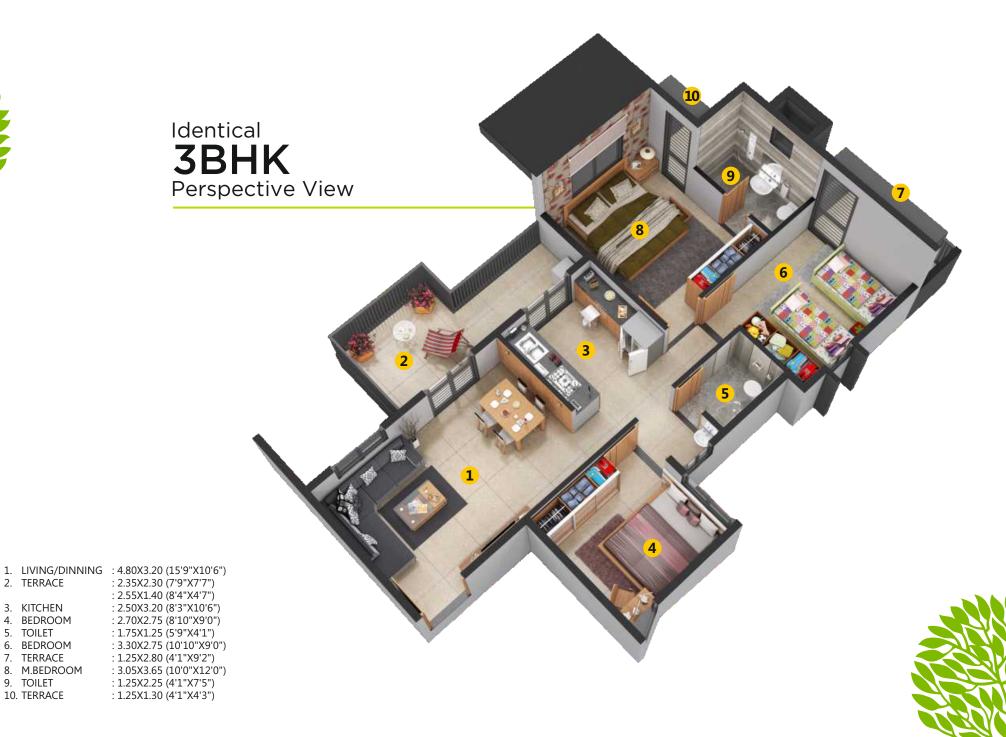

# FEEL AT EASE!

The master bedroom is a space where you will enjoy an absolute comfort and calm your senses

2. TERRACE

3. KITCHEN 4. BEDROOM 5. TOILET

6. BEDROOM 7. TERRACE

8. M.BEDROOM 9. TOILET 10. TERRACE