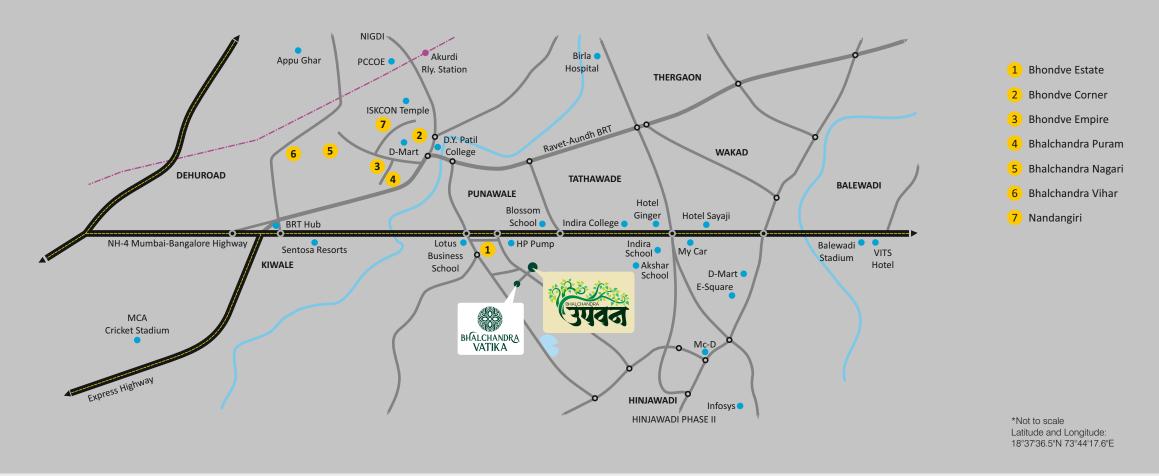

### **KEY LOCATIONS:**

# **LOCATION MAP:**

Site: S. No. 15/3(P)-15/6, Behind Bhondve Estate, Pandhare Wasti Road, Punawale - 411 033

Email: sales@upvan.co.in | www.upvan.co.in

Call: 85307 25252 / 85309 25252

Bhalchandra Upvan is a project developed by Samrath Chintamani Properties and belongs to N.B. Bhondve Group