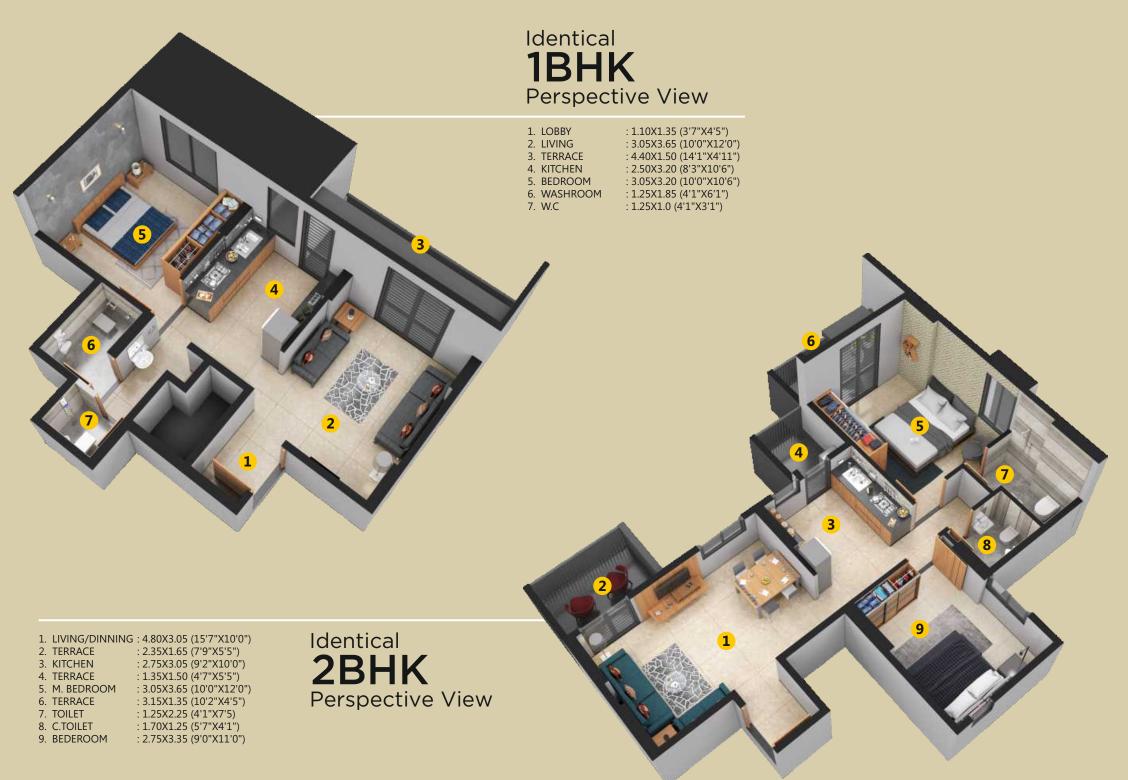

# FEEL AT EASE!

The master bedroom is a space where you will enjoy an absolute comfort and calm your senses

2. TERRACE

3. KITCHEN 4. BEDROOM 5. TOILET

6. BEDROOM 7. TERRACE

8. M.BEDROOM 9. TOILET 10. TERRACE